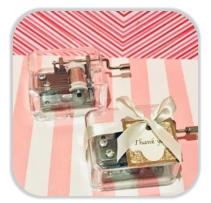

# Wedding Favours Selection

Sunflower Juice Glass

English Mug with Carrier

Key Valet

Tool Key Set

Hand Crank Music Box

Crystal Heart Paper Weight

Photos are for illustration purposes only and may not be an exact representation of the product.