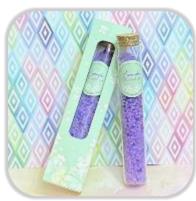

# Wedding Favours Selection

Perfume Atomiser (Bottom Fill)

Scented Candle in Canister

Aromatherapy Scented Candles (2 pieces)

Hand Cream (2 pieces)

Fragrance Pouch (Pink)

Fragrance Pouch (Blue)

Clay Rose Diffuser

Foot/ Bath Salt (Lavender)

Foot/ Bath Salt (Rose)

Photos are for illustration purposes only and may not be an exact representation of the product.