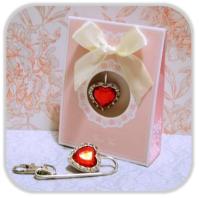

# Wedding Favours Selection

Sunflower Juice Glass

English Mug with Carrier

Key Valet

Tool Key Set

Hand Crank Music Box

Crystal Heart Paper Weight

Photos are for illustration purposes only and may not be an exact representation of the product.