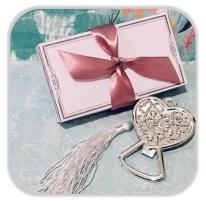

# Wedding Favours Selection

Crown Theme Stirrer (1 piece)

Hand Blown Chopstick Rest (1 pair)

Telescopic Straw / Brush Set

Heart Opener

Flower Tea Infuser

Honey with Dipper in Personalised Label

Honey in Bonbon with Personalised Label