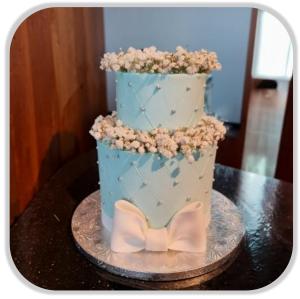

# **Cake Designs Selection**

Pastel Blue Cake with Babies Breath and Satin Ribbon

Dusty White Cake with Babies Breath and Satin Ribbon

Burgundy Classic Floral Cake

Purple Classic Floral Cake

Photos are for illustration purposes only and may not be an exact representation of the product.