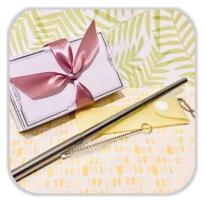

# Wedding Favours Selection

Crown Theme Stirrer (1 piece)

Hand Blown Chopstick Rest (1 pair)

Telescopic Straw / Brush Set

Heart Opener

Flower Tea Infuser

Honey with Dipper in Personalised Label

Honey in Bonbon with Personalised Label