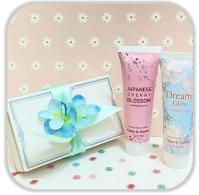

# Wedding Favours Selection

Perfume Atomiser (Bottom Fill)

Scented Candle in Canister

Aromatherapy Scented Candles (2 pieces)

Hand Cream (2 pieces)

Fragrance Pouch (Pink)

Fragrance Pouch (Blue)

Clay Rose Diffuser

Foot/ Bath Salt (Lavender)

Foot/ Bath Salt (Rose)

Photos are for illustration purposes only and may not be an exact representation of the product.