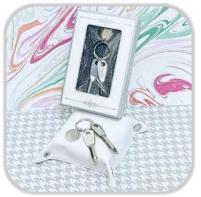

# Wedding Favours Selection

Sunflower Juice Glass

English Mug with Carrier

Key Valet

Tool Key Set

Hand Crank Music Box

Crystal Heart Paper Weight

Photos are for illustration purposes only and may not be an exact representation of the product.