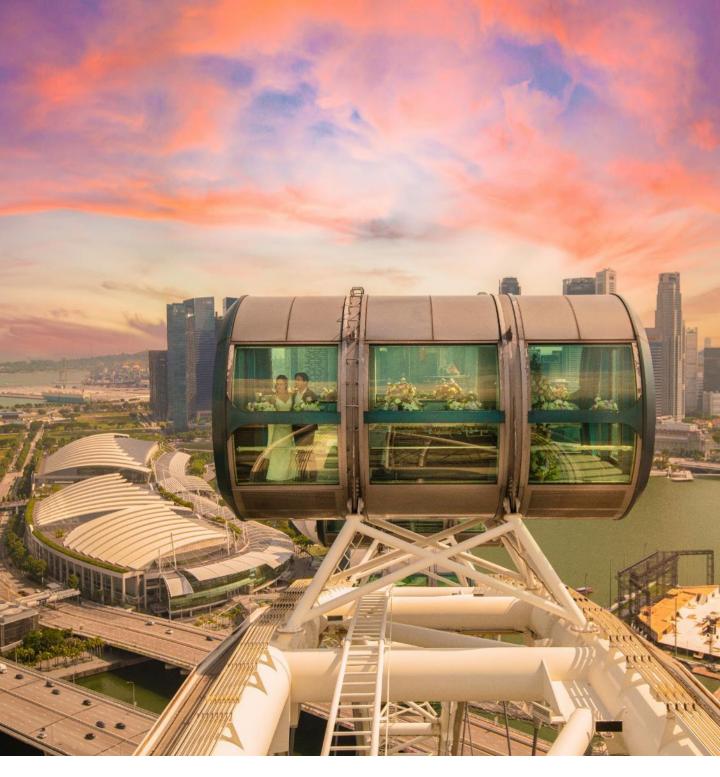

# Love is in the Air

Celebrate love with your dearest aboard Singapore Flyer

# **Eternal Devotion Package**

Available daily, from 11am - 6pm

### INCLUSIONS

- Exclusive use of a luxuriously decorated capsule to set the mood for your big day
- Two rotations on the Singapore Flyer (60 minutes) to tie the knot, enjoy the breathtaking views and enjoy the company of friends and family
- Priority boarding for a seamless experience
- · One in-flight host to cater to you and your guests' needs
- · One Singapore Flyer commemorative certificate to remember your special day
- Selection of wedding favours available
- Two bottles of premium champagne to pop when you tie the knot
- · Free flow of soft drinks and fruit punch to complement the sweet memories
- Up to 20 specially-designed invitation cards for your closest friends and family
- A luxurious premium menu inclusive of a double-tier wedding cake (4 inch / 6 inch respectively), canapés and pastries
- A Premium Champagne Experience gift certificate for two on your first wedding anniversary
- · Up to 10 complimentary parking coupons for you and your guests
- Enjoy 20% discount on regular-priced merchandise at Singapore Flyer Gifts
- · Complimentary admission to Time Capsule after your ride on the Singapore Flyer