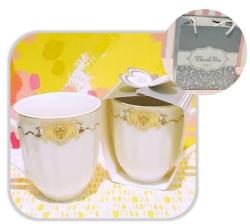

# Wedding Favours Selection

Sunflower Juice Glass

English Mug with Carrier

Key Valet

Tool Key Set

Hand Crank Music Box

Crystal Heart Paper Weight

Photos are for illustration purposes only and may not be an exact representation of the product.