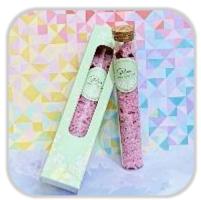

# Wedding Favours Selection

Perfume Atomiser (Bottom Fill)

Scented Candle in Canister

Aromatherapy Scented Candles (2 pieces)

Hand Cream (2 pieces)

Fragrance Pouch (Pink)

Fragrance Pouch (Blue)

Clay Rose Diffuser

Foot/ Bath Salt (Lavender)

Foot/ Bath Salt (Rose)

Photos are for illustration purposes only and may not be an exact representation of the product.