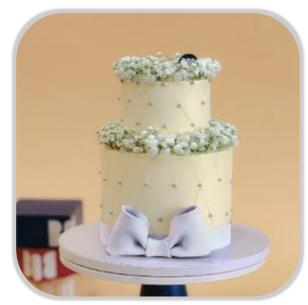

# **Cake Designs Selection**

Pastel Blue Cake with Babies Breath and Satin Ribbon

Dusty White Cake with Babies Breath and Satin Ribbon

Burgundy Classic Floral Cake

Purple Classic Floral Cake

Photos are for illustration purposes only and may not be an exact representation of the product.