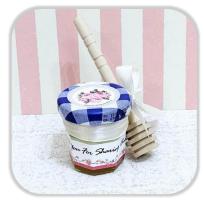

# Wedding Favours Selection

Crown Theme Stirrer (1 piece)

Hand Blown Chopstick Rest (1 pair)

Telescopic Straw / Brush Set

Heart Opener

Flower Tea Infuser

Honey with Dipper in Personalised Label

Honey in Bonbon with Personalised Label