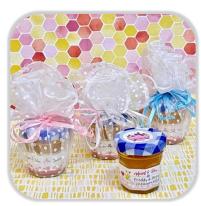

# Wedding Favours Selection

Crown Theme Stirrer (1 piece)

Hand Blown Chopstick Rest (1 pair)

Telescopic Straw / Brush Set

Heart Opener

Flower Tea Infuser

Honey with Dipper in Personalised Label

Honey in Bonbon with Personalised Label