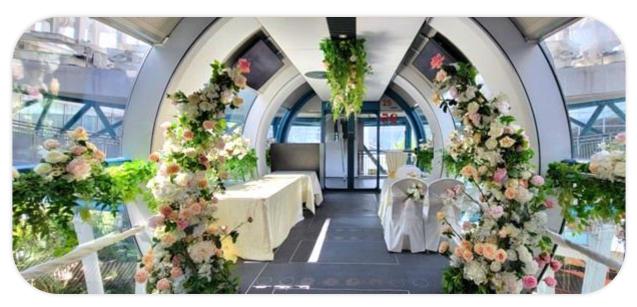

### INCLUSIONS

- Exclusive use of a luxuriously decorated capsule to set the mood for your big day
- Two rotations on the Singapore Flyer (60 minutes) to tie the knot, enjoy the breathtaking views and enjoy the company of friends and family
- Priority boarding for a seamless experience
- · One in-flight host to cater to you and your guests' needs
- · One Singapore Flyer commemorative certificate to remember your special day
- Selection of wedding favours available
- Two bottles of premium champagne to pop when you tie the knot
- · Free flow of soft drinks and fruit punch to complement the sweet memories
- Up to 20 specially-designed invitation cards for your closest friends and family
- A luxurious premium menu inclusive of a double-tier wedding cake (4 inch / 6 inch respectively), canapés and pastries
- A Premium Champagne Experience gift certificate for two on your first wedding anniversary
- · Up to 10 complimentary parking coupons for you and your guests
- Enjoy 20% discount on regular-priced merchandise at Singapore Flyer Gifts
- · Complimentary admission to Time Capsule after your ride on the Singapore Flyer

### SOLEMNISATION TEA CEREMONY SET

For 26 persons

SGD 25++

UPGRADED GARDEN-THEMED FLORAL DECORATION With cascading ceiling centrepiece and hanging foliage on railings

SGD 654 nett

Prices listed are subject to a 10% service charge and the prevailing GST rate, unless otherwise stated. Photos are for illustration purposes only and may not be an exact representation of the product.