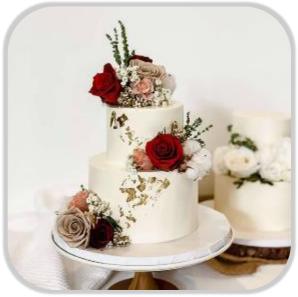

# **Cake Designs Selection**

Pastel Blue Cake with Babies Breath and Satin Ribbon

Dusty White Cake with Babies Breath and Satin Ribbon

Burgundy Classic Floral Cake

Purple Classic Floral Cake

Photos are for illustration purposes only and may not be an exact representation of the product.