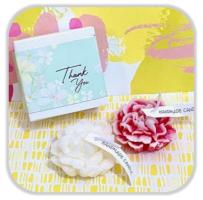

# Wedding Favours Selection

Perfume Atomiser (Bottom Fill)

Scented Candle in Canister

Aromatherapy Scented Candles (2 pieces)

Hand Cream (2 pieces)

Fragrance Pouch (Pink)

Fragrance Pouch (Blue)

Clay Rose Diffuser

Foot/ Bath Salt (Lavender)

Foot/ Bath Salt (Rose)

Photos are for illustration purposes only and may not be an exact representation of the product.