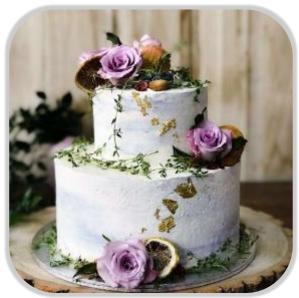

# **Cake Designs Selection**

Pastel Blue Cake with Babies Breath and Satin Ribbon

Dusty White Cake with Babies Breath and Satin Ribbon

Burgundy Classic Floral Cake

Purple Classic Floral Cake

Photos are for illustration purposes only and may not be an exact representation of the product.