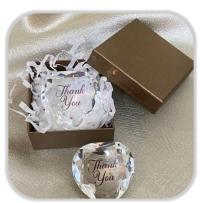

# Wedding Favours Selection

Sunflower Juice Glass

English Mug with Carrier

Key Valet

Tool Key Set

Hand Crank Music Box

Crystal Heart Paper Weight

Photos are for illustration purposes only and may not be an exact representation of the product.