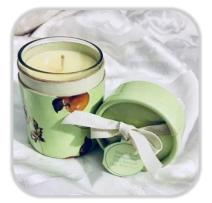

# Wedding Favours Selection

Perfume Atomiser (Bottom Fill)

Scented Candle in Canister

Aromatherapy Scented Candles (2 pieces)

Hand Cream (2 pieces)

Fragrance Pouch (Pink)

Fragrance Pouch (Blue)

Clay Rose Diffuser

Foot/ Bath Salt (Lavender)

Foot/ Bath Salt (Rose)

Photos are for illustration purposes only and may not be an exact representation of the product.