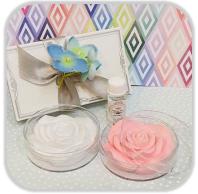

# Wedding Favours Selection

Perfume Atomiser (Bottom Fill)

Scented Candle in Canister

Aromatherapy Scented Candles (2 pieces)

Hand Cream (2 pieces)

Fragrance Pouch (Pink)

Fragrance Pouch (Blue)

Clay Rose Diffuser

Foot/ Bath Salt (Lavender)

Foot/ Bath Salt (Rose)

Photos are for illustration purposes only and may not be an exact representation of the product.