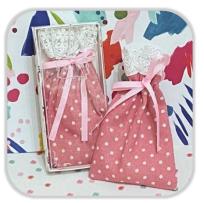

# Wedding Favours Selection

Perfume Atomiser (Bottom Fill)

Scented Candle in Canister

Aromatherapy Scented Candles (2 pieces)

Hand Cream (2 pieces)

Fragrance Pouch (Pink)

Fragrance Pouch (Blue)

Clay Rose Diffuser

Foot/ Bath Salt (Lavender)

Foot/ Bath Salt (Rose)

Photos are for illustration purposes only and may not be an exact representation of the product.