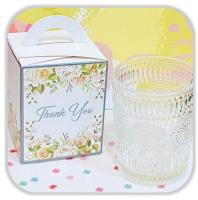

# Wedding Favours Selection

Sunflower Juice Glass

English Mug with Carrier

Key Valet

Tool Key Set

Hand Crank Music Box

Crystal Heart Paper Weight

Photos are for illustration purposes only and may not be an exact representation of the product.