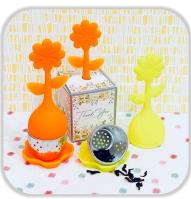

# Wedding Favours Selection

Crown Theme Stirrer (1 piece)

Hand Blown Chopstick Rest (1 pair)

Telescopic Straw / Brush Set

Heart Opener

Flower Tea Infuser

Honey with Dipper in Personalised Label

Honey in Bonbon with Personalised Label