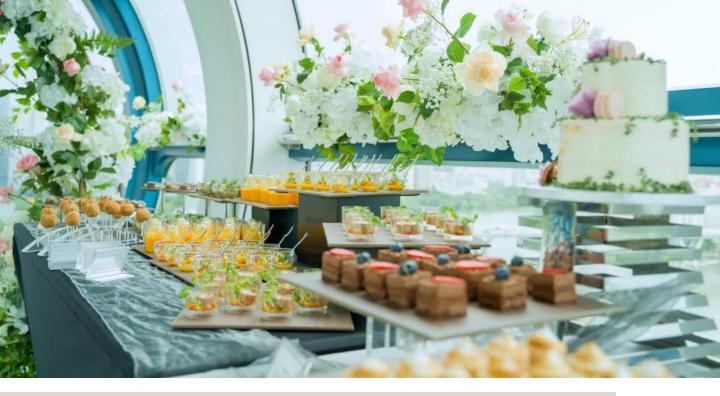

### **IN-FLIGHT MENU**

Savories Confit Duck Leg Stuffed with Foie Gras Arancini Yellow Fin Tuna Lightly Seared with Smoky Chipotle Rose Veal Tonnato Lobster with Mango and Avocado Salsa Cold Buckwheat Noodle and Seaweed Salad Jumbo Lump Crab with Carrot Orange Ginger Cold Soup served on Shooter

> Sweets Hazelnut Feuille Lemon Meringue Tart

> > Wedding Cake A 2-tier Cake

Beverages Free Flow of Soft Drinks and Fruit Punch Two Bottles of Champagne

\*BYO Policy: Corkage charge of \$50++ per bottle applies

Photos are for illustration purposes only and may not be an exact representation of the product.