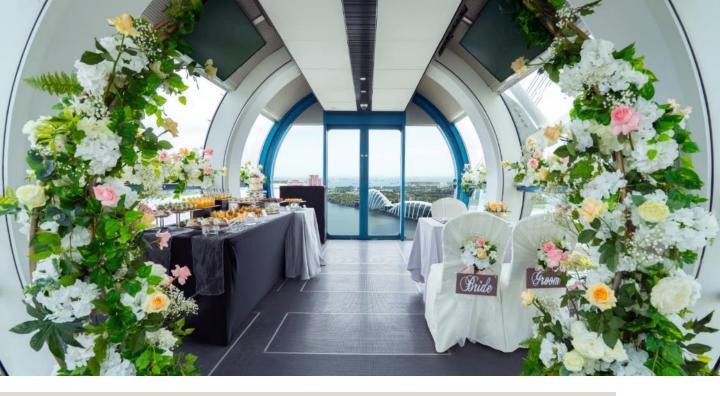

### INCLUSIONS

- Exclusive use of a luxuriously decorated capsule to set the mood for your big day
- Two rotations on the Singapore Flyer (60 minutes) to tie the knot, enjoy the breathtaking views and enjoy the company of friends and family
- Priority boarding for a seamless experience
- · One in-flight host to cater to you and your guests' needs
- · One Singapore Flyer commemorative certificate to remember your special day
- Selection of wedding favours available
- Two bottles of premium champagne to pop when you tie the knot
- · Free flow of soft drinks and fruit punch to complement the sweet memories
- Up to 20 specially-designed invitation cards for your closest friends and family
- A luxurious premium menu inclusive of a double-tier wedding cake (4 inch / 6 inch respectively), canapés and pastries
- A Premium Champagne Experience gift certificate for two on your first wedding anniversary
- · Up to 10 complimentary parking coupons for you and your guests
- Enjoy 20% discount on regular-priced merchandise at Singapore Flyer Gifts
- · Complimentary admission to Time Capsule after your ride on the Singapore Flyer

Prices listed are subject to a 10% service charge and the prevailing GST rate, unless otherwise stated. Photos are for illustration purposes only and may not be an exact representation of the product.