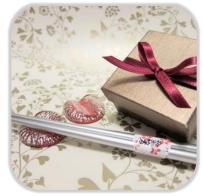

# Wedding Favours Selection

Crown Theme Stirrer (1 piece)

Hand Blown Chopstick Rest (1 pair)

Telescopic Straw / Brush Set

Heart Opener

Flower Tea Infuser

Honey with Dipper in Personalised Label

Honey in Bonbon with Personalised Label