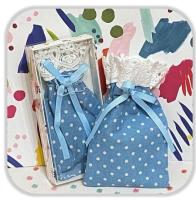

# Wedding Favours Selection

Perfume Atomiser (Bottom Fill)

Scented Candle in Canister

Aromatherapy Scented Candles (2 pieces)

Hand Cream (2 pieces)

Fragrance Pouch (Pink)

Fragrance Pouch (Blue)

Clay Rose Diffuser

Foot/ Bath Salt (Lavender)

Foot/ Bath Salt (Rose)

Photos are for illustration purposes only and may not be an exact representation of the product.