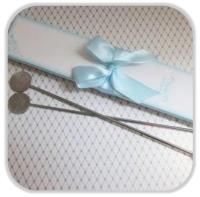

# Wedding Favours Selection

Crown Theme Stirrer (1 piece)

Hand Blown Chopstick Rest (1 pair)

Telescopic Straw / Brush Set

Heart Opener

Flower Tea Infuser

Honey with Dipper in Personalised Label

Honey in Bonbon with Personalised Label